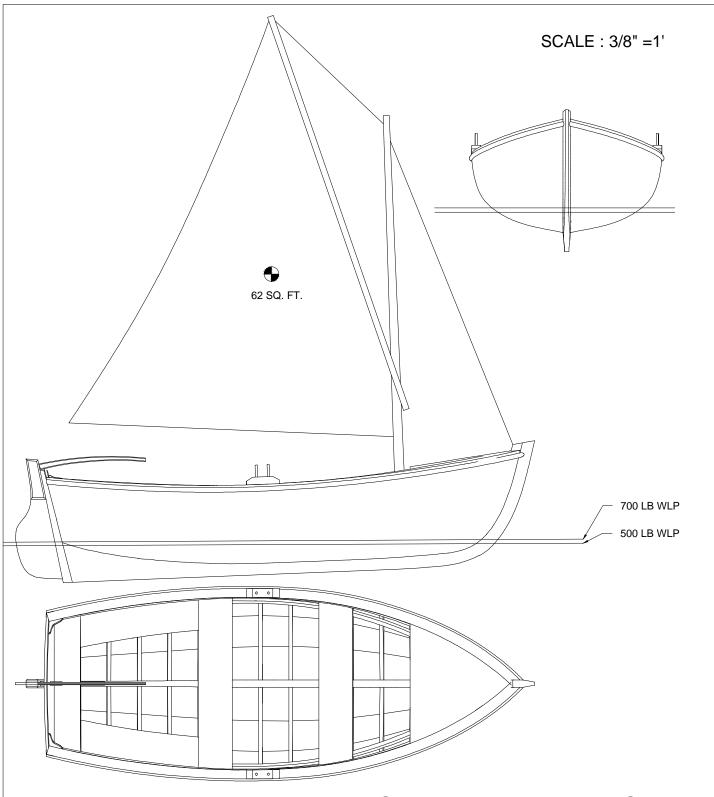

## SAIL PLAN, ARRANG'NT 13' CUBAN FISHING SKIFF HAVEN BOATWORKS, LLC.

305 8th St. PORT TOWNSEND, WA 98368 360-385-5727 360-385-9333 mail@havenboatworks.com

**DESIGN BY ANTONIO SALGUERO** 

JUNE 6, 2011

SHEET 2 OF

305 8th St. PORT TOWNSEND, WA 98368 360-385-5727 360-385-9333 mail@havenboatworks.com